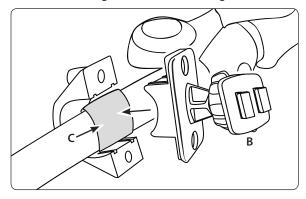

Step 3. Wrap the rubber rings (C) around the handlebar and reassemble the ball plate and swivel head (B) around the rubber rings. Secure the mount assembly by using the screwdriver to retighten the two mounting screws.